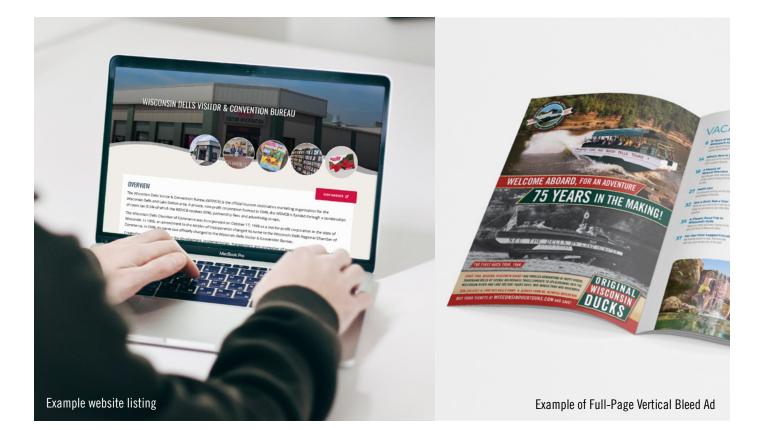

  - 2/3 Page \$4,350
  - Full-Page Vertical \$5,400
  - Full-Page Horizontal \$5,950
  - 2 Full-Page Spread \$15,000\*\*
- \* P&C = Picture and copy standard format.
- \*\* Limited quantity of five 2 Full-Page Spread placements with bleeds within the Advertorial and/or Grid Listing sections. Placements are assigned on a first-come basis.

#### WEBSITE LISTING

- Includes:
- Company name
- Featured Image (Business choice)
- 5 additional photos
- 1000 character company description
- Address
- Мар •
- Hours of operation •
- Phone number
- Email contact
- Website link
- Book/buy now or menu link
- Up to 5 social media links
- Trip Advisor and/or user generated content
- **Deals & Packages**
- Calendar of Events
- **DEALS & PACKAGES PAGE LISTINGS** •
- **CALENDAR OF EVENTS PAGE LISTINGS** .
- **ELIGIBLE TO PURCHASE FEATURED LISTING** • FOR SPECIFIED PERIOD OF TIME