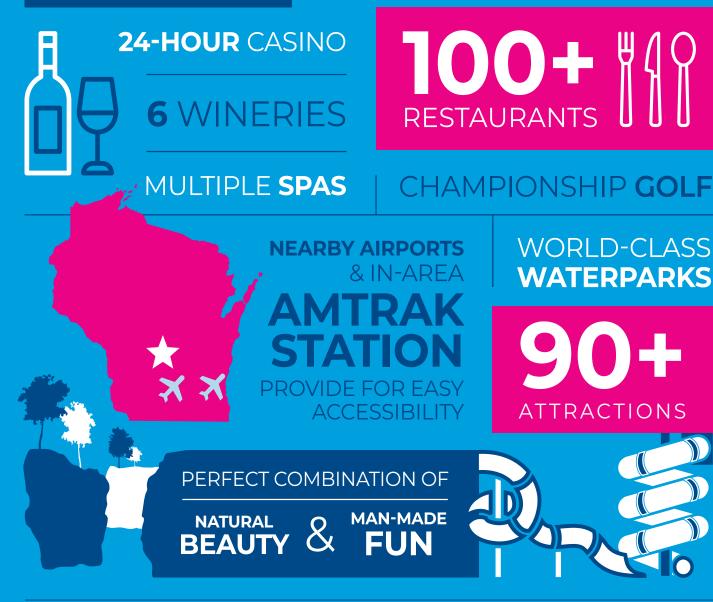

## OVER 500,000 SQ FT OF MEETING SPACE

5,600+ MEETINGS & CONVENTIONS HELD EACH YEAR

SAFE & CLEAN MEETING VENUES WITH EXTRA SPACE FOR SOCIAL DISTANCING

**OVER** 

8.00

**GUEST ROOMS** 

Wisconsin Dells Visitor & Convention Bureau 701 Superior Street | PO Box 390 | Wisconsin Dells, WI 53965 (800) 223-3557 | wisdells.com